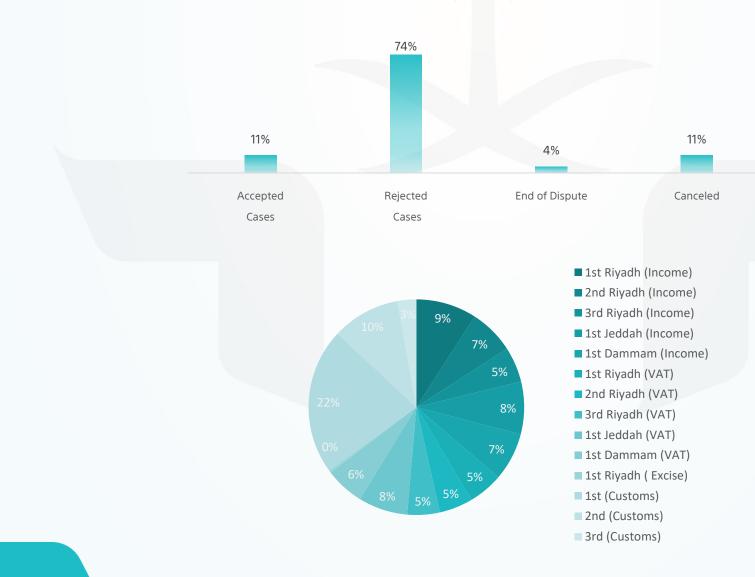

## **Completed Cases**

| nitial  | Committee              | Accepted<br>Cases | Rejected Cases | End of Dispute | Canceled | Total  |
|---------|------------------------|-------------------|----------------|----------------|----------|--------|
| Income  | 1 <sup>st</sup> Riyadh | 186               | 2,113          | 13             | 201      | 2,513  |
|         | 2 <sup>nd</sup> Riyadh | 51                | 1,608          | 26             | 178      | 1,863  |
|         | 3 <sup>rd</sup> Riyadh | 185               | 1,096          | 16             | 170      | 1,467  |
|         | 1 <sup>st</sup> Jeddah | 319               | 1,637          | 27             | 193      | 2,176  |
|         | 1 <sup>ST</sup> Dammam | 322               | 1,377          | 13             | 276      | 1,988  |
| VAT     | 1 <sup>st</sup> Riyadh | 133               | 897            | 149            | 262      | 1,441  |
|         | 2 <sup>nd</sup> Riyadh | 197               | 1,014          | 106            | 72       | 1,389  |
|         | 3 <sup>rd</sup> Riyadh | 165               | 985            | 70             | 122      | 1,342  |
|         | 1 <sup>st</sup> Jeddah | 182               | 1,522          | 103            | 237      | 2,044  |
|         | 1 <sup>ST</sup> Dammam | 247               | 1,068          | 134            | 173      | 1,622  |
| Excise  | 1 <sup>st</sup> Riyadh | 10                | 90             | 0              | 2        | 102    |
| Customs | 1 <sup>st</sup>        | -                 |                | -              | -        | 6,051  |
|         | 2 <sup>nd</sup>        | -                 | -              | -              | -        | 2,830  |
|         | 3 <sup>rd</sup>        | -                 | -4 -4          | -              | -        | 780    |
|         | Total                  | 1,997             | 13,407         | 657            | 1,886    | 27,608 |